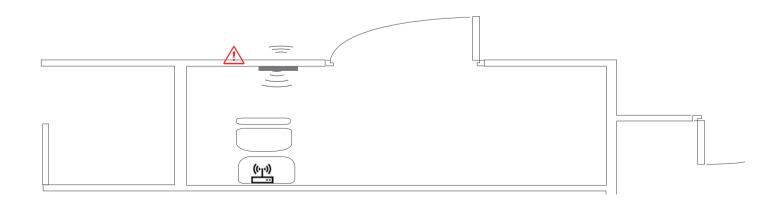

Notes: Take your smartphone to the light

switch when you are configuring.

Make sure you have at least 50% Wifi signal.

## **Manual Override**

The switch Dimmer terminal reserves the access of manual override function for the end-user to switch on/off,or adjust the light level by push-switch.

- \* Short Push (<1s): permanent on/off function; can also be configured to recall scene selection
- \* Long Push (>1s): adjust the brightness level by turning the light up or down.

## Notes:

- 1) Both the adjustment on App and push switch can overwrite each other, the last adjustment remains in memory.
- 2) The switch functions are configured in the App.
- 3) The "S" terminals may be left unconnected if no manual control is required.

## **Placement Guide and Considerations**