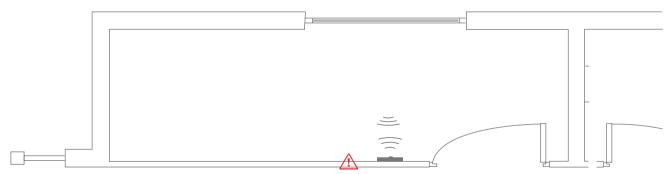

Notes: Take your smartphone to the light

switch when you are configuring.

Make sure you have at least 50% Wifi signal.

## **Manual Override**

The switch Dimmer terminal reserves the access of manual override function for the end-user to switch on/off,or adjust the light level by push-switch.

- \* Short Push (<1s): permanent on/off function; can also be configured to recall scene selection
- \* Long Push (>1s): adjust the brightness level by turning the light up or down.

## Notes:

- 1) Both the adjustment on App and push switch can overwrite each other, the last adjustment remains in memory.
- 2) The switch functions are configured in the App.
- 3) The "S" terminals may be left unconnected if no manual control is required.

## **Placement Guide and Considerations**