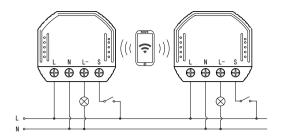

## **Manual Override**

The switch Dimmer terminal reserves the access of manual override function for the end-user to switch on/off,or adjust the light level by push-switch.

- \* Short Push (<1s): permanent on/off function; can also be configured to recall scene selection
- \* Long Push (>1s): adjust the brightness level by turning the light up or down.

## Notes:

- 1) Both the adjustment on App and push switch can overwrite each other, the last adjustment remains in memory.
- 2) The switch functions are configured in the App.
- 3) The "S" terminals may be left unconnected if no manual control is required.